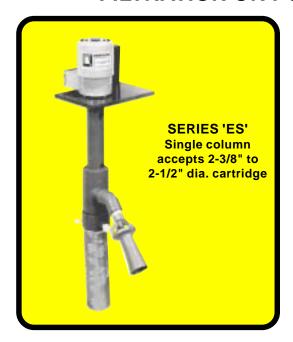

#### **SERIES 'ES' SUB-ADMIRAL**

System includes a standard Series 'E' seal-less, bearing-free pump of CPVC or polypropylene; mounting plate with convenient handle; single or twin column filter cartridge adapter; polypropylene mixing eductor for increased tank agitation. Optional screw-in suction extension to convert the system to a transfer pump. For use with 10" or 20" cartridges.

| SYSTEM |               | LENGTH* |       | TEFC MOTOR |                      | SHIP WT. |     |
|--------|---------------|---------|-------|------------|----------------------|----------|-----|
| NUMBER | MATERIAL      | W/10"   | W/20" | HP         | Voltage              | Lbs.     | Kg. |
| C11E3  | CPVC & EPDM   | 23"     | 33"   | 1/8        | 115/230V/<br>1/50-60 | 11       | 5   |
| PP11E3 | Polypropylene |         |       |            |                      |          |     |
|        | & EPDM        |         |       |            |                      |          |     |

For twin column cartridge assembly, which will extend operating life-change 11 to 21 in System Number.

For Viton® "O"-ring - add -V to System Number.